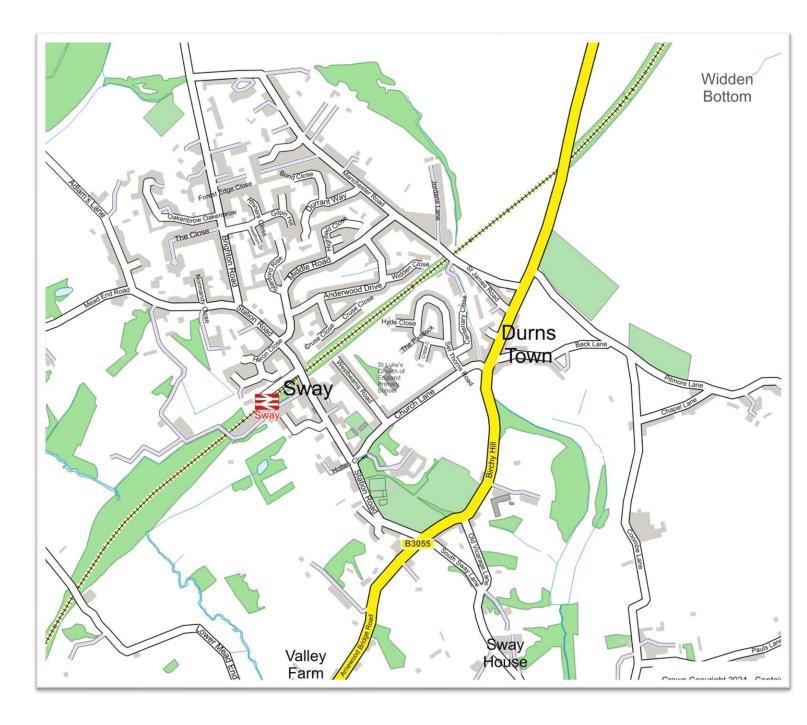

### Place an X where your house is and return with your entry form

Scarecrow Name.....

Scarecrow Address.....